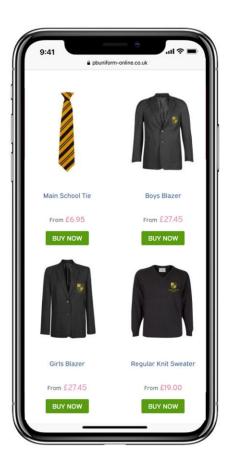

#### **School Uniform Information**

The information below shows all the garments you require along with prices, colours and sizes available. We have included a variety of plain items which can also be purchased from us.

# **Uniform Information**

| Product          | Description                               | Size                                              | Price  | Size<br>Required |
|------------------|-------------------------------------------|---------------------------------------------------|--------|------------------|
|                  | Compuls                                   | sory                                              |        |                  |
| 9000C9876        | Girls Blazer -Black                       | 28", 30", 32", 34", 36"                           | £27.45 |                  |
|                  |                                           | 38", 40",42",46",48"                              | £32.95 |                  |
| 9400C9876        | Boys Blazer -Black                        | 28", 30", 32", 34", 36"                           | £27.45 |                  |
|                  |                                           | 38", 40",42",46",48"                              | £32.95 |                  |
| 9900PCLER0001    | Boys Trousers - Black                     | 24",26"<br>Short,Regular,Long                     | £15.50 |                  |
|                  |                                           | 28",30",32",36",38,40"<br>Short,Regular,Long      | £18.50 |                  |
| 9930PCLER0001    | Girls Trousers -Black                     | 20",22", 24", 26"<br>Short,Regular                | £15.50 |                  |
|                  |                                           | 28" ,30", 32", 34", 36",38"<br>Short,Regular,Long | £18.50 |                  |
| 9802PCLER0001    | Pleated Skirt -Black                      | 22", 24", 26" Short, Regular                      | £14.65 |                  |
|                  |                                           | 28",30", 32", 34", 36",38"<br>Short, Regular      | £17.75 |                  |
| CLER708PCLER0001 | Main School Tie                           | 52"                                               | £8.95  |                  |
| BADGESPCLER0001  | Iron on Badge                             | One Size                                          | £7.50  |                  |
| 33233PCLER0001   | Twin Pack – Long Sleeve<br>Blouse – White | 28" ,30", 32", 34", 36"                           | £15.75 |                  |
|                  |                                           | 38",40",42",44",46"                               | £18.90 |                  |
| 33232PCLER0001   | Twin Pack - Long Sleeve<br>Shirt -White   | 12.5,13,13.5,14                                   | £15.75 |                  |
|                  |                                           | 14.5,15,15.5,16,16.5,17,17.5,18                   | £18.90 |                  |
| 6100C9876        | Unisex Polo Shirt -<br>Royal/ Maroon      | 30",32", XS                                       | £13.10 |                  |
|                  |                                           | S, M, L, XL                                       | £15.75 |                  |
| 6200C9876        | Girls Fit Polo Shirt-<br>Royal/Maroon     | 30", XXS", XS                                     | £13.10 |                  |
| 020003070        |                                           | S, M, L, XL                                       | £15.75 |                  |
| 6350PCLER0001    | Sports Shorts -Royal                      | 9/10, 11/12, 13yrs                                | £6.80  |                  |
|                  |                                           | S, M, L, XL, XXL                                  | £8.40  |                  |
| 32317PCLER0001   | Skort-Navy                                | 24",26",                                          | £10.95 |                  |